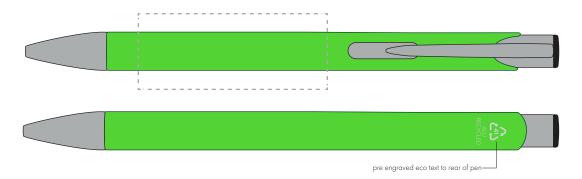

## **PANTONE REFERENCE(S)**

Engrave

ARTWORK SCALE 100% Rotary Engrave Area: 50mm x 20mm

## The dashed line is to demonstrate print area and will not appear on your printed item